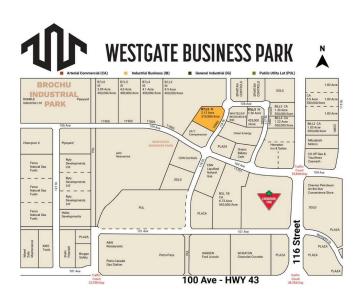

## \$795,000

0 Bedroom, 0.00 Bathroom, Land on 2.12 Acres

Westgate., Grande Prairie, Alberta

Final Phase of Westgate Business Park. Providing you access to the thriving economies in the oil & gas, agriculture, and forestry industries. This High visibility 2.12 -acre Industrial lot offers direct access to all major transportation routes. Close to Grande Prairie Regional Airport and the new Grande Prairie Regional Hospital. Grande Prairie is the service hub for northern Alberta and British Columbia, with a demographic service area of more than 275,000 people. Limited premier lots still available and this is the ideal place to build your business. Wexford offers build-to-suit options to bring your design plans to life. Call a commercial REALTOR® today for more information.

# **Community Information**

Address 10502 118 Street

Subdivision Westgate.

City Grande Prairie

County Grande Prairie

Province Alberta
Postal Code T8V 8B5

# **Additional Information**

Date Listed April 9th, 2025

Days on Market 138

Zoning IB - Industrial Business