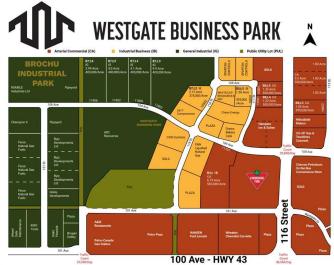

## \$795,000

0 Bedroom, 0.00 Bathroom, Land on 2.12 Acres

Westgate., Grande Prairie, Alberta

Final Phase of Westgate Business Park. Providing you access to the thriving economies in the oil & gas, agriculture, and forestry industries. This High visibility 2.12 -acre Industrial lot offers direct access to all major transportation routes. Close to Grande Prairie Regional Airport and the new Grande Prairie Regional Hospital. Grande Prairie is the service hub for northern Alberta and British Columbia, with a demographic service area of more than 275,000 people. Limited premier lots still available and this is the ideal place to build your business. Wexford offers build-to-suit options to bring your design plans to life. Call a commercial REALTOR® today for more information.

# **Community Information**

Address 10502 118 Street

Subdivision Westgate.

City Grande Prairie

County Grande Prairie

Province Alberta
Postal Code T8V 8B5

# **Additional Information**

Date Listed April 9th, 2025

Days on Market 138

Zoning IB - Industrial Business