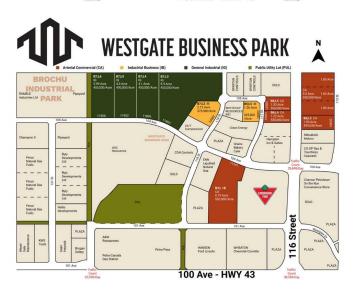

## \$795,000

0 Bedroom, 0.00 Bathroom, Land on 2.12 Acres

Westgate., Grande Prairie, Alberta

Final Phase of Westgate Business Park. Providing you access to the thriving economies in the oil & gas, agriculture, and forestry industries. This High visibility 2.12 -acre Industrial lot offers direct access to all major transportation routes. Close to Grande Prairie Regional Airport and the new Grande Prairie Regional Hospital. Grande Prairie is the service hub for northern Alberta and British Columbia, with a demographic service area of more than 275,000 people. Limited premier lots still available and this is the ideal place to build your business. Wexford offers build-to-suit options to bring your design plans to life. Call a commercial REALTOR® today for more information.

# **Community Information**

Address 10502 118 Street

Subdivision Westgate.

City Grande Prairie

County Grande Prairie

Province Alberta
Postal Code T8V 8B5

# **Additional Information**

Date Listed April 9th, 2025

Days on Market 138

Zoning IB - Industrial Business