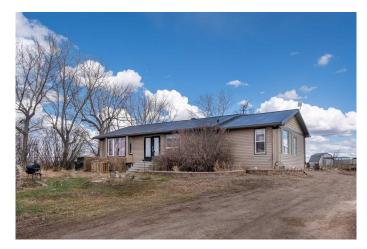

## \$475,000

3 Bedroom, 1.00 Bathroom, 1,634 sqft Residential on 2.32 Acres

NONE, Rural Wheatland County, Alberta

JUST 20 MINUTES FROM STRATHMORE. Welcome to this 1633 sqft bungalow on 2.32 acres, with an additional 1062 sqft below grade. As you walk in, you will notice an abundance of natural light throughout the main floor and an open floor plan that spans end to end. There are two dining areas, separated by an expansive kitchen that provides two sinks, plenty of cupboard and counter space, and a huge walk-in pantry. This kitchen is a true delight for cooking and entertaining guests! The living room is warm and inviting, with plenty of natural light coming from the west. The large rear entryway has the coveted main floor laundry and leads down to the partially finished basement. The full bathroom has been recently renovated, just off to the huge primary bedroom. A second bedroom completes this bright, spacious main floor. Newer metal roof, soffits, eaves, and siding. Recent upgrades also include laminate flooring and remodeled bathroom. New 100A electrical panel, good septic system and excellent water well. This spacious bungalow, on concrete foundation, has paved road access with breathtaking prairie views from inside the home. Outside is a fenced dog run, a treed area in front that would be perfect for a garden, and a private backyard that would be great for summer night fires. Only 7 minutes away is the K-12 Wheatland Crossing School with bus route available, 8 minutes from

#### **Exterior**

Exterior Features Dog Run, Garden, Private Yard

Lot Description Back Yard, Dog Run Fenced In, Few Trees, Front Yard, Garden,

Gazebo, Level, Private, Views

Roof Metal

Construction Vinyl Siding, Wood Frame