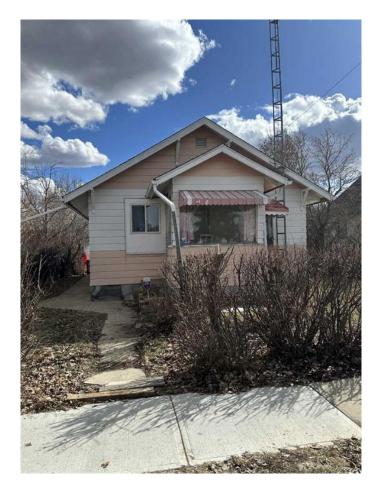

### \$109,900

2 Bedroom, 2.00 Bathroom, 810 sqft Residential on 0.14 Acres

NONE, Hanna, Alberta

This charming home is full of potential and perfectly situated just a few blocks from Main Street, offering convenience and a great location. Recent updates make it move-in ready, including new flooring, a brand-new roof, fresh interior paint, upgraded electrical, new lighting fixtures, and 12 inches of blown-in insulation in the attic for improved energy efficiency. The home also features a new stove and some updated plumbing. Outside, you'II find a private yard with a handy storage shedâ€"ideal for gardening tools or extra storage. Whether you're looking for a smart investment property or a cozy starter home, this one is a must-see!

#### Interior

Interior Features See Remarks

Appliances Refrigerator, Stove(s), Washer/Dryer

Heating Forced Air

Cooling None
Has Basement Yes

Basement Full, Partially Finished