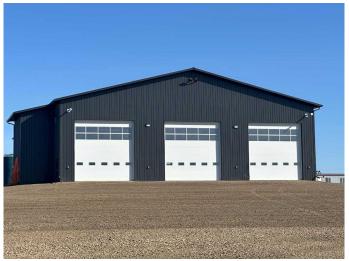

### \$3,445,000

0 Bedroom, 0.00 Bathroom, Commercial on 7.67 Acres

NONE, Sexsmith, Alberta

Newly constructed, 11,640 Square foot shop just off the Emerson Highway, on 7.67 acres. Shop has two, 120' drive through bays and one conventional bay. One of the drive throughs is a wash bay. 16' wide by 18' high overhead doors. (5 OHDs total) 22' ceiling height. Offices can be built to suite at an additional negotiated price. Property is serviced with a well and sewer system. The Seller can offer approximately 15 to 20 acres more land if required.

Built in 2025