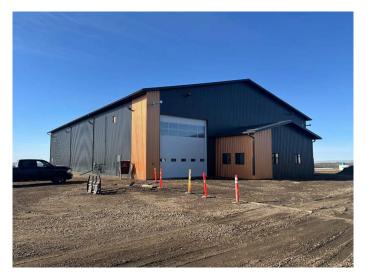

### \$3,445,000

0 Bedroom, 0.00 Bathroom, Commercial on 7.67 Acres

NONE, Sexsmith, Alberta

Newly constructed, 11,640 Square foot shop just off the Emerson Highway, on 7.67 acres. Shop has two, 120' drive through bays and one conventional bay. One of the drive throughs is a wash bay. 16' wide by 18' high overhead doors. (5 OHDs total) 22' ceiling height. Offices can be built to suite at an additional negotiated price. Property is serviced with a well and sewer system. The Seller can offer approximately 15 to 20 acres more land if required.

Built in 2025