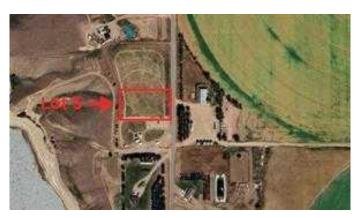

#### \$49,900

0 Bedroom, 0.00 Bathroom, Land on 1.27 Acres

NONE, Rural Forty Mile No. 8, County of, Alberta

Check out this 1.27 acre lot located minutes from 40 mile reservoir. This lot offers amazing views and the peace and quiet of rural living.

### **Community Information**

Address Lot 5 Range Road 112 Rural

Subdivision NONE

City Rural Forty Mile No. 8, County of

County Forty Mile No. 8, County of

Province Alberta
Postal Code T0K 0G0