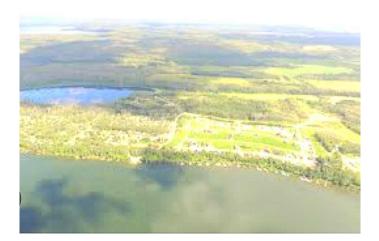

#### \$69,900

0 Bedroom, 0.00 Bathroom, Land on 0.10 Acres

Lac La Biche, Lac La Biche, Alberta

Lot #32 Elinor Lake Resort! 4257 sq/ft fully service bare land condo vacant lot. This Lot is cleared and ready to build

your cottage or cabin or just set up your RV for summertime fun! Water, sewer, natural gas and electricity are available. Annual condo fees

are \$1600 and include care of the common areas such as road ways, boat dock, dumping station, water, sewer and administration. The condo board is managed by the elected owners. In bareland condominiums, the lots are owned privately. Common areas like the roadways

and dumping station are owned together. Come enjoy all the recreation Elinor Lake Resort has to offer!

### Amenities

Amenities Beach Access, Boating