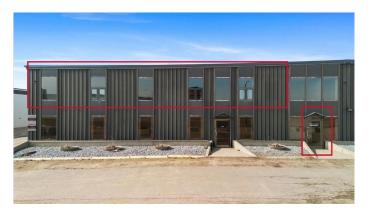

#### \$10

0 Bedroom, 0.00 Bathroom, Commercial on 0.00 Acres

Richmond Industrial Park, Grande Prairie, Alberta

Landlord willing to provide TI for office rejuvenation! Discover the potential of your new location, a second-floor commercial building offering 2925 sqft of total space. Situated on a bustling main street, this property enjoys high visibility and a steady flow of foot traffic. Recently refreshed with new Air Conditioners & LED lights throughout. The building offers the convenience of two 2-piece common area restrooms, ensuring ease of access for both staff and customers. With its prime location and desirable features, this commercial space presents an excellent opportunity for various ventures.

Built in 1978

### **Community Information**

| Address     | A, 9022 108 Street       |
|-------------|--------------------------|
| Subdivision | Richmond Industrial Park |

| City<br>County<br>Province<br>Postal Code | Grande Prairie<br>Grande Prairie<br>Alberta<br>T8V4C8 |  |
|-------------------------------------------|-------------------------------------------------------|--|
| Interior                                  |                                                       |  |
| Heating                                   | Central, Natural Gas                                  |  |
| Cooling                                   | Central Air                                           |  |
| Exterior                                  |                                                       |  |
| Construction                              | Concrete, Metal Siding                                |  |
| Additional Information                    |                                                       |  |
| Date Listed<br>Days on Market             | April 14th, 2025<br>25                                |  |