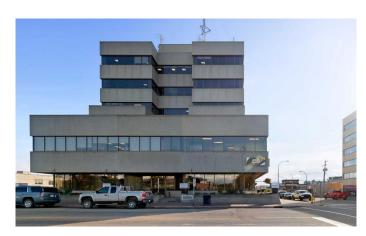

# \$14 - 301, 9835 101 Avenue, Grande Prairie

MLS® #A2211741

#### \$14

0 Bedroom, 0.00 Bathroom, Commercial on 0.00 Acres

Central Business District., Grande Prairie, Alberta

Third floor space for lease in the Windsor Court professional building downtown Grande Prairie. Currently developed as office space with a reception area, 7 large offices, a boardroom, kitchen area and file storage room. Available for immediate occupancy. Common area costs are estimated at \$14 sq.ft. including utilities. Monthly base rent is \$3,438.17, monthly common area cost is \$3,438.17 for a total monthly rent of \$6,876.34 plus GST. Parking allocated on proportionate share. Landlord will consider demising space for the right tenant and term. Contact a commercial real estate professional for more information or to view.