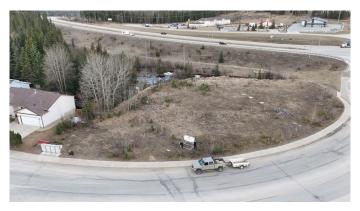

## \$199,000

0 Bedroom, 0.00 Bathroom, Land on 0.93 Acres

Thompson Lake, Hinton, Alberta

.93 Acres in town lot for Sale. Currently Zoned R-M2 allowing for variety of Multiple family dwellings. Great opportunity to build rental units in a very low vacancy rate town.

## **Essential Information**

MLS® # A2211768 Price \$199,000

Bathrooms 0.00 Acres 0.93 Type Land

Sub-Type Residential Land

Status Active

#### **Exterior**

Lot Description Corner Lot, Near Public Transit

#### **Additional Information**

Date Listed April 14th, 2025

Days on Market 31

Zoning R-M2