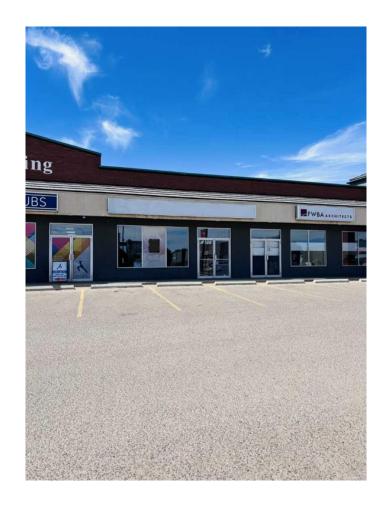

# \$15 - 108, 1310 Kingsway Avenue Se, Medicine Hat

MLS® #A2211841

#### \$15

0 Bedroom, 0.00 Bathroom, Commercial on 0.00 Acres

NONE, Medicine Hat, Alberta

Looking for a great retail space in Medicine Hat? This space in Kingsway Crossing has been thoughtfully decorated, has loads of natural light including a skylight, a large front retail area with change rooms, rear storage area with kitchenette, office, washroom and rear entrance from rear parking lot, plus is professionally managed by a locally licensed firm. Starting at \$15.00NNN plus \$7.50/sq.ft. estimated occupancy costs per annum or \$2,880.00 plus GST, per month, plus separately metered utilities. Average monthly utilities are \$250.00 plus GST. Available immediately! Five year lease term preferred including an annual escalation.

### **Community Information**

Address 108, 1310 Kingsway Avenue Se

Subdivision NONE

City Medicine Hat
County Medicine Hat

Province Alberta
Postal Code T1A 2Y4