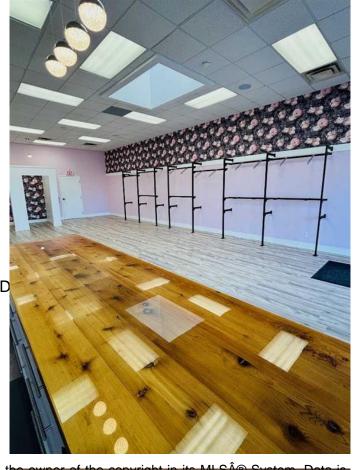

#### \$15

0 Bedroom, 0.00 Bathroom, Commercial on 0.00 Acres

NONE, Medicine Hat, Alberta

Looking for a great retail space in Medicine Hat? This space in Kingsway Crossing has been thoughtfully decorated, has loads of natural light including a skylight, a large front retail area with change rooms, rear storage area with kitchenette, office, washroom and rear entrance from rear parking lot, plus is professionally managed by a locally licensed firm. Starting at \$15.00NNN plus \$7.50/sq.ft. estimated occupancy costs per annum or \$2,880.00 plus GST, per month, plus separately metered utilities. Average monthly utilities are \$250.00 plus GST. Available immediately! Five year lease term preferred including an annual escalation.