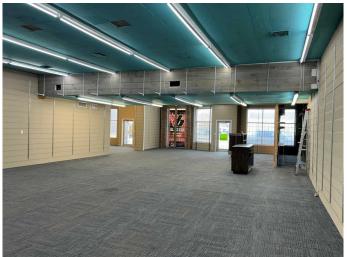

#### \$8

0 Bedroom, 0.00 Bathroom, Commercial on 0.16 Acres

Central Business District, Lloydminster, Saskatchewan

Great retail space in the downtown area! This large building is very multi faceted with the unique ability to easily be returned back to 3 separate space all with their own entrances. There are many large value added improvements completed in recent years including; exterior stucco, new flooring, new front windows, all LED lighting, and steel roof. Listed below appraised value this could be the perfect space to grow your business or used for a high return investment property. Zone Commercial 1 there are a multitude of permitted uses, some of which could be, childcare, esthetics, Medical, government services, pet care, education, retail, restaurant, and religious assembly. This could be the perfect opportunity to expand your business. Option to lease or buy!

## Interior

Heating Natural Gas, Floor Furnace

Cooling Central Air