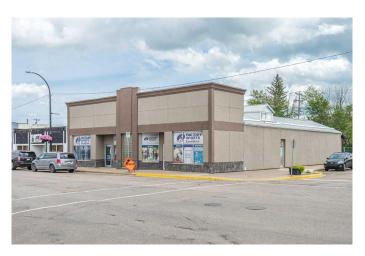

# \$8 - 4901 49 Avenue, Lloydminster

MLS® #A2211854

#### \$8

0 Bedroom, 0.00 Bathroom, Commercial on 0.16 Acres

Central Business District, Lloydminster, Saskatchewan

Great retail space in the downtown area! This large building is very multi faceted with the unique ability to easily be returned back to 3 separate space all with their own entrances. There are many large value added improvements completed in recent years including; exterior stucco, new flooring, new front windows, all LED lighting, and steel roof. Listed below appraised value this could be the perfect space to grow your business or used for a high return investment property. Zone Commercial 1 there are a multitude of permitted uses, some of which could be, childcare, esthetics, Medical, government services, pet care, education, retail, restaurant, and religious assembly. This could be the perfect opportunity to expand your business. Option to lease or buy!

#### **Essential Information**

MLS® # A2211854

Price \$8

Bathrooms 0.00

Acres 0.16

Year Built 1946

Type Commercial

Sub-Type Retail Status Active

# **Community Information**

Address 4901 49 Avenue

Subdivision Central Business District

City Lloydminster
County Lloydminster
Province Saskatchewan

Postal Code S9V 0T6