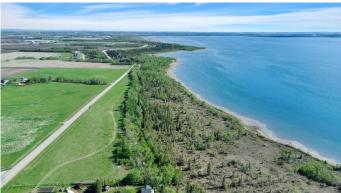

#### N/A, Gull Lake, Alberta

Introducing a rare 45.57-acre lakefront property boasting over 1/2 mile of coveted lake frontage with level access in a desirable locale. This versatile land offers potential as a private lakefront retreat or future development opportunity. Equipped with two wells and accessible power and gas, it features a newly paved road for ease of access. Enjoy deep water access, recognized as the lake's premier ice-fishing spot, and revel in three natural sand beaches along nearly 1 km of lake frontage.

#### Exterior

Lot Description Lake, Beach