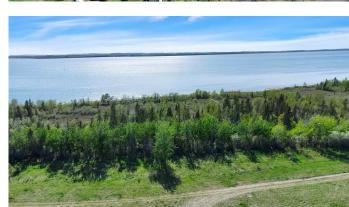

#### N/A, Gull Lake, Alberta

Introducing a rare 45.57-acre lakefront property boasting over 1/2 mile of coveted lake frontage with level access in a desirable locale. This versatile land offers potential as a private lakefront retreat or future development opportunity. Equipped with two wells and accessible power and gas, it features a newly paved road for ease of access. Enjoy deep water access, recognized as the lake's premier ice-fishing spot, and revel in three natural sand beaches along nearly 1 km of lake frontage.

#### Exterior

Lot Description Lake, Beach