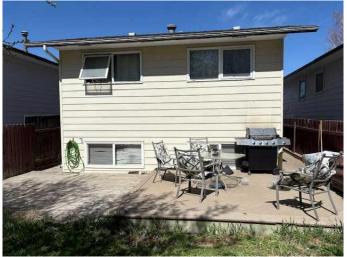

# \$325,000

2 Bedroom, 2.00 Bathroom, 956 sqft Residential on 0.08 Acres

Indian Battle Heights, Lethbridge, Alberta

First time or revenue property with double driveway out front and private backyard with deck space. This home is currently used as a revenue property with 2 bedroom / 1 bath suite above grade and bachelor suite below grade with common laundry. This property is located on a quite street close to schools, shopping and U of L. Owner to have asphalt shingles replaced. Call your favorite Realtor today to view!

#### **Exterior**

Exterior Features Private Yard

Lot Description Back Yard, Landscaped

Roof Asphalt Shingle
Construction Aluminum Siding
Foundation Poured Concrete