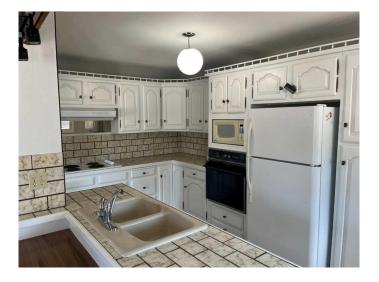

#### Interior

Interior Features Ceiling Fan(s), Kitchen Island, No Animal Home, No Smoking Home,

Recessed Lighting, Sump Pump(s), Vinyl Windows, Walk-In Closet(s),

Tile Counters

Appliances Dishwasher, Microwave, Refrigerator, Washer/Dryer, Oven-Built-In,

Electric Cooktop

Heating Forced Air, Natural Gas

Cooling None
Has Basement Yes

Basement Finished, Full