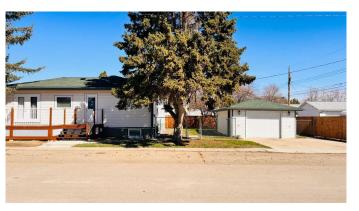

## \$350,000

4 Bedroom, 2.00 Bathroom, 1,178 sqft Residential on 0.16 Acres

NONE, Bow Island, Alberta

Yes another fully renovated bungalow right here in Bow Island buyer's!

Built in 1952

## **Essential Information**

MLS® # A2212052 Price \$350,000

Bedrooms 4

Bathrooms 2.00

Full Baths 2

Square Footage 1,178
Acres 0.16
Year Built 1952

Type Residential
Sub-Type Detached
Style Bungalow

Status Active

# **Community Information**

Address 324 2 W Subdivision NONE

City Bow Island

County Forty Mile No. 8, County of

Province Alberta
Postal Code T0K 0G0