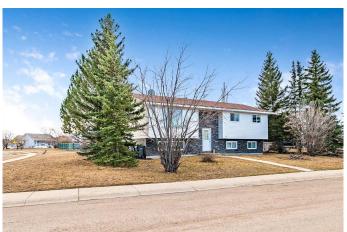

## \$529,000

5 Bedroom, 2.00 Bathroom, 1,074 sqft Residential on 0.27 Acres

NONE, Diamond Valley, Alberta

Great family home located on a corner lot!Â This Bi-level features lots of natural light, Â 5 bedrooms (3 up & 2 down) 2 bathrooms, 1074 sq. ft on the main floor with west facing spacious living room, cozy kitchen with lots of oak cabinets, and dining room with access to a large east facing deck. The Primary bedroom is a good size with access to the main bathroom. The basement has a family room, two large bedrooms and a 3 piece bath with storage area and laundry is shared with the utility room. The large tree / shrub's backyard has room for your RV and alley access to a double detached garage.Â Located across from a playground/park and walking distance to schools.

#### **Exterior**

Exterior Features Playground

Lot Description Back Lane, Back Yard, Backs on to Park/Green Space, Corner Lot, Few

Trees, Front Yard, Fruit Trees/Shrub(s), Landscaped, Lawn

Roof Asphalt Shingle