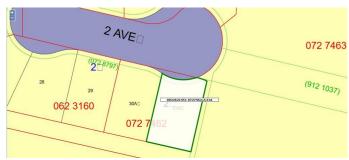

# \$99,900 - 38 Christiansen Court Ne, Slave Lake

MLS® #A2212177

### \$99,900

0 Bedroom, 0.00 Bathroom, Land on 0.15 Acres

NONE, Slave Lake, Alberta

Build your dream home on this perfectly located lot in town! Located in the highly sought-after subdivision of Springwood, this lot has everything you are looking for! Utilities are to the property line and ready for you.

# **Community Information**

Address 38 Christiansen Court Ne

Subdivision NONE

City Slave Lake

County Lesser Slave River No. 124, M.D. of

Province Alberta
Postal Code T0G 2A2