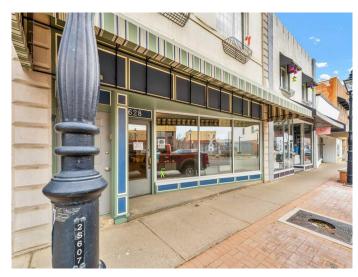

### \$1,500

0 Bedroom, 0.00 Bathroom, Commercial on 0.00 Acres

SE Hill, Medicine Hat, Alberta

Prime Downtown Commercial Lease Opportunity – Medicine Hat

Discover a highly visible and affordable commercial lease space in the heart of Medicine Hat, perfect for retail or service-based businesses. This main floor unit offers a gross lease rate of just \$1,500/month, plus a share of utilities, making it an attractive option for long-term tenants seeking an affordable space.

## **Property Highlights:**

High Visibility: Located in a bustling downtown area with excellent exposure to foot and vehicle traffic.

Functional Layout: Features expansive display windows for showcasing products, an open showroom area, and a rear workshop/warehouse for added versatility. Convenience: Includes two designated parking stalls for staff, ensuring ease of access. With minimal improvements required, this space is ready to accommodate your business needs. Don't miss out on this fantastic opportunity to establish or expand your business in a vibrant downtown setting.