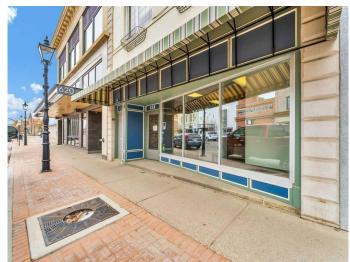

### \$1,500

0 Bedroom, 0.00 Bathroom, Commercial on 0.00 Acres

SE Hill, Medicine Hat, Alberta

Prime Downtown Commercial Lease Opportunity – Medicine Hat

Discover a highly visible and affordable commercial lease space in the heart of Medicine Hat, perfect for retail or service-based businesses. This main floor unit offers a gross lease rate of just \$1,500/month, plus a share of utilities, making it an attractive option for long-term tenants seeking an affordable space.

## **Property Highlights:**

High Visibility: Located in a bustling downtown area with excellent exposure to foot and vehicle traffic.

Functional Layout: Features expansive display windows for showcasing products, an open showroom area, and a rear workshop/warehouse for added versatility. Convenience: Includes two designated parking stalls for staff, ensuring ease of access. With minimal improvements required, this space is ready to accommodate your business needs. Don't miss out on this fantastic opportunity to establish or expand your business in a vibrant downtown setting.