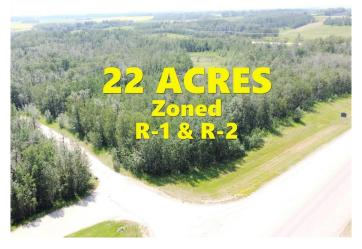

## \$1,500,000

0 Bedroom, 0.00 Bathroom, Land on 22.00 Acres

Napoleon Lake West, Innisfail, Alberta

\*\*Unlock the Potential in the Heart of Innisfail\*\* Prime location meets endless possibilities with this 22-acre parcel of developmental land in the charming town of Innisfail. Nestled directly across from the prestigious Innisfail Golf Course and conveniently situated on Hwy 42 within town limits, this property embodies the essence of \*LOCATION, LOCATION, LOCATION!\* Zoned R-1 and R-2, the land is ripe with opportunitiesâ€"whether you're envisioning single-family homes, small acreages, or even commercial ventures (subject to town approval). It's a canvas waiting for your creative touch. With flexibility for innovative projects, this is your chance to help shape the growing community of Innisfail. Innisfail itself is a vibrant hub brimming with potential. Known for its welcoming atmosphere, strong community spirit, and abundant recreational optionsâ€"including the golf course, parks, and historical charmâ€"it's a town where development dreams flourish. With a strategic location close to major highways, Innisfail is poised for growth, making it the perfect place to invest, build, and create. \*\*A Unique Opportunity Awaits\*\* This exceptional property is more than just landâ€"it's your chance to transform prime real estate into a cornerstone of Innisfail's bright future. Developers and builders alike can turn their ideas into lasting contributions to the community.

#### **Additional Information**

Date Listed April 21st, 2025

Days on Market 128

Zoning R-1 & R-2