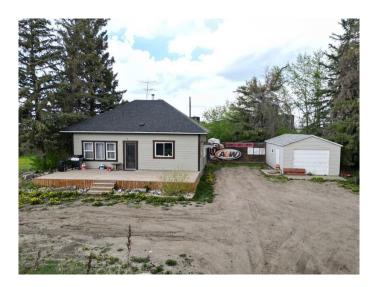

## \$159,000

2 Bedroom, 1.00 Bathroom, 816 sqft Residential on 0.96 Acres

NONE, Neilburg, Saskatchewan

Escape to Neilburg, Saskatchewan, where charm meets opportunity on this nearly 1-acre property! This cozy 2-bedroom, 2-bathroom home boasts modern upgrades like new windows and shingles, paired with rustic wood panel walls that exude warmth and character. The custom kitchen cabinets offer a stylish touch, while the convenience of main-floor laundry makes everyday living a breeze. Outside, the durable Hardiboard and stucco siding ensure lasting curb appeal, and the detached single garage provides ample storage. With a spacious open basement ready for your creative vision, this property is perfect for those seeking a blend of comfort, potential, and space to grow. Don't miss your chance to make this your first home!

#### **Essential Information**

MLS® # A2212457 Price \$159,000

Bedrooms 2
Bathrooms 1.00

Full Baths 1

Square Footage 816

Acres 0.96 Year Built 1950

Type Residential Sub-Type Detached

Style Bungalow
Status Active

#### **Exterior**

Exterior Features None

Lot Description Many Trees, Rectangular Lot

Roof Asphalt Shingle
Construction Wood Siding

Foundation Block