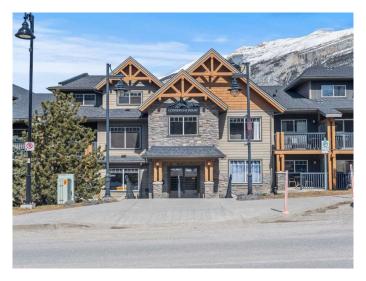

Situated on the top floor of Copperstone Resort, this 723 square foot suite features a spacious open concept layout. The kitchen features granite countertops, stainless steel appliances, and a large island with seating, flowing into a bright dining and living area anchored by a cozy stone fireplace. From the living room window, enjoy an uninterrupted view of the mountains, bringing the beauty of the Rockies right into your everyday space. Step onto the balcony to take in the same breathtaking backdrop while overlooking the landscaped courtyard, hot tub, BBQ area, and fire table.

Copperstone Resort offers a host of amenities including a well-equipped fitness room, games area, guest services, and pet-friendly policies. All this, set in a serene mountain setting with easy access to world-class outdoor adventureâ€"hiking, biking, fishing, and skiingâ€"plus four major ski resorts within reach in Banff National Park and Kananaskis Country.

#### Built in 2008