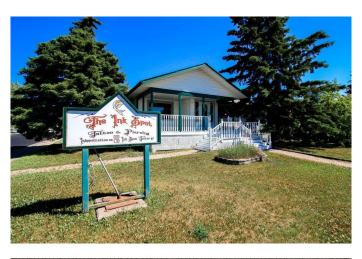

# \$295,000 - 10215 102 Street, Grande Prairie

MLS® #A2212740

### \$295,000

0 Bedroom, 0.00 Bathroom, Commercial on 0.00 Acres

Central Business District., Grande Prairie, Alberta

Exceptional Value in a Prime Commercial Location! Looking to launch or grow your business in a high-visibility area? This versatile commercial building on 102nd Street in Grande Prairie is your opportunity to stand out. Perfectly positioned across from beautiful Muskoseepi Park, this property offers fantastic exposure, steady foot and vehicle traffic, and unbeatable convenience. The main level is thoughtfully laid out with multiple rooms and flexible spaces, including reception areas at both the front and rear entrancesâ€"ideal for customer flow and business operations. You'II also find display areas, waiting zones, and a bathroom, creating a welcoming and functional environment for clients and staff. The layout is easily adaptable, making it possible to operate multiple businesses under one roof. Downstairs, the basement adds even more usable space, featuring additional rooms, a second bathroom, and laundry facilities. Plus, it provides easy access beneath the main floorâ€"perfect for customizing utilities or infrastructure to suit your business needs. With plenty of on-site parking and prime street frontage, this location is ideal for a wide range of businesses. Opportunities like this are rareâ€"don't miss your chance to secure a high-impact space in a sought-after area. Book your private tour today with your favorite agent and bring your vision to life!

# **Community Information**

Address 10215 102 Street

Subdivision Central Business District.

City Grande Prairie
County Grande Prairie

Province Alberta
Postal Code T8V 2W1