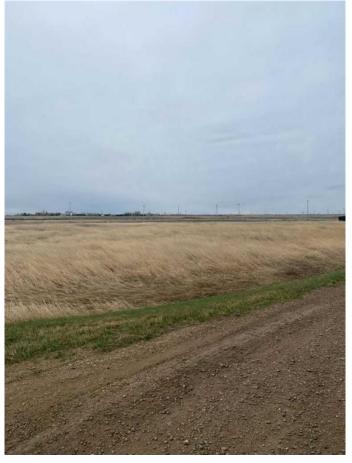

#### \$54,250

0 Bedroom, 0.00 Bathroom, Land on 2.17 Acres

NONE, Rural Newell, County of, Alberta

Multiple lots for sale at Jackson Subdivision conveniently located just west of the City of Brooks on Cassils Road. There are a variety parcel sizes ranging from 1.25 acres upt to 5.60 acres to satisfy your building and lot requirements as well as your budget. So, if you are looking to start your business, relocate your business or just have a hobby shop, this is the ideal location. For more information call today and GET MOVING IN THE RIGHT DIRECTION!