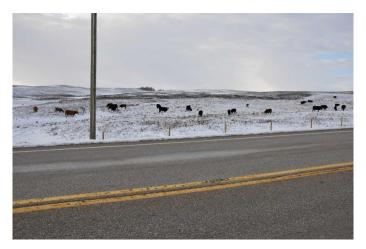

## \$2,600,000

0 Bedroom, 0.00 Bathroom, Land on 79.99 Acres

NONE, Rural Rocky View County, Alberta

80 acres+/- rolling land with a seasonal creek, south boundary fronts onto Big Hill Springs Rd and between Range Road 13 and 14. This 80 acres is both country quiet and city convenient. No buildings. This is a great investment opportunity as development is happening right now-within the City of Airdrie-Big Hill Springs Road-(West side) and this property is only 3 km west of Airdrie. A seasonal creek runs through the north location of the 80 acres and offers great views, future building sites(contact Rockyview County). Lots of natural wildlife- moose, deer, geese and ducks. Updates will appear as available. Land is fully fenced currently leased yearly with cattle running on it. 50 acres in hay and 30 acres in pasture. Located just 3 km west of Airdrie- Cross Iron Mills, Balzac and COSTCO are just minutes away. Please be consideratetenant is running cattle and there are fencing and gate considerations- access permission required. Call for more details. Thank you.

# Exterior

Lot Description Cleared, Few Trees, Gentle Sloping, Pasture