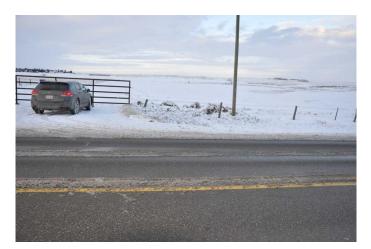

## \$2,600,000

0 Bedroom, 0.00 Bathroom, Land on 79.99 Acres

NONE, Rural Rocky View County, Alberta

80 acres+/- rolling land with a seasonal creek, south boundary fronts onto Big Hill Springs Rd and between Range Road 13 and 14. This 80 acres is both country quiet and city convenient. No buildings. This is a great investment opportunity as development is happening right now-within the City of Airdrie-Big Hill Springs Road-(West side) and this property is only 3 km west of Airdrie. A seasonal creek runs through the north location of the 80 acres and offers great views, future building sites(contact Rockyview County). Lots of natural wildlife- moose, deer, geese and ducks. Updates will appear as available. Land is fully fenced currently leased yearly with cattle running on it. 50 acres in hay and 30 acres in pasture. Located just 3 km west of Airdrie- Cross Iron Mills, Balzac and COSTCO are just minutes away. Please be consideratetenant is running cattle and there are fencing and gate considerations- access permission required. Call for more details. Thank you.

# Exterior

Lot Description Cleared, Few Trees, Gentle Sloping, Pasture