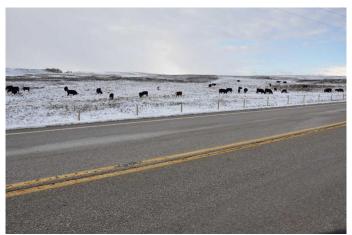

## \$2,600,000

0 Bedroom, 0.00 Bathroom, Land on 79.99 Acres

NONE, Rural Rocky View County, Alberta

80 acres+/- rolling land with a seasonal creek, south boundary fronts onto Big Hill Springs Rd and between Range Road 13 and 14. This 80 acres is both country quiet and city convenient. No buildings. This is a great investment opportunity as development is happening right now-within the City of Airdrie-Big Hill Springs Road-(West side) and this property is only 3 km west of Airdrie. A seasonal creek runs through the north location of the 80 acres and offers great views, future building sites(contact Rockyview County). Lots of natural wildlife- moose, deer, geese and ducks. Updates will appear as available. Land is fully fenced currently leased yearly with cattle running on it. 50 acres in hay and 30 acres in pasture. Located just 3 km west of Airdrie- Cross Iron Mills, Balzac and COSTCO are just minutes away. Please be consideratetenant is running cattle and there are fencing and gate considerations- access permission required. Call for more details. Thank you.

# Exterior

Lot Description Cleared, Few Trees, Gentle Sloping, Pasture