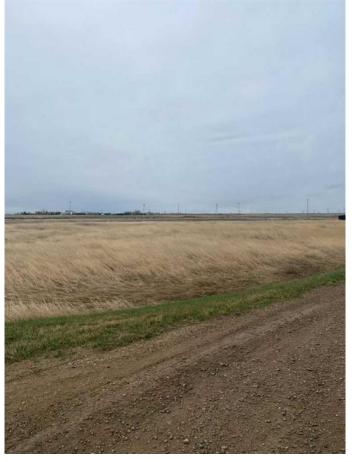

#### \$185,000

0 Bedroom, 0.00 Bathroom, Land on 3.70 Acres

NONE, Rural Newell, County of, Alberta

Multiple lots for sale at Jackson Subdivision conveniently located just west of the City of Brooks on Cassils Road. There are a variety parcel sizes ranging from 1.25 acres upt to 5.60 acres to satisfy your building and lot requirements as well as your budget. So, if you are looking to start your business, relocate your business or just have a hobby shop, this is the ideal location. For more information call today and GET MOVING IN THE RIGHT DIRECTION!