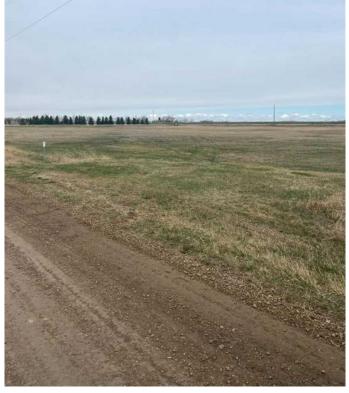

#### \$185,000

0 Bedroom, 0.00 Bathroom, Land on 3.70 Acres

NONE, Rural Newell, County of, Alberta

Multiple lots for sale at Jackson Subdivision conveniently located just west of the City of Brooks on Cassils Road. There are a variety parcel sizes ranging from 1.25 acres upt to 5.60 acres to satisfy your building and lot requirements as well as your budget. So, if you are looking to start your business, relocate your business or just have a hobby shop, this is the ideal location. For more information call today and GET MOVING IN THE RIGHT DIRECTION!