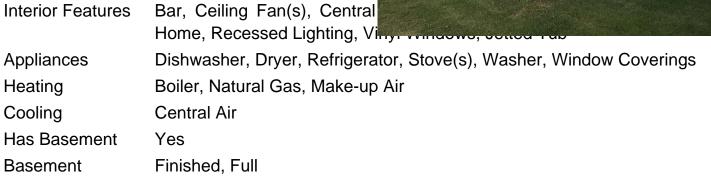

0                   |
| 5                           |
| 3.00                        |
| 3                           |
| 1,513                       |
| 5.12                        |
| 1992                        |
| Residential                 |
| Detached                    |
| Acreage with Residence, Bur |
| Active                      |
|                             |

## **Community Information**

| Address     | 8319 Township Road 572     |
|-------------|----------------------------|
| Subdivision | NONE                       |
| City        | Rural Lac Ste. Anne County |
| County      | Lac Ste. Anne County       |
| Province    | Alberta                    |
| Postal Code | T0E 1N0                    |

### Amenities

ParkingCarport, Parking Pad, Triple# of Garages3

### Interior



### Exterior

| Exterior Features | Garden, Private Yard                            |
|-------------------|-------------------------------------------------|
| Lot Description   | Lawn, Private, Many Trees, Pasture, Yard Lights |
| Roof              | Asphalt Shingle                                 |





| Construction | Concrete, Vinyl Siding, Wood Frame |
|--------------|------------------------------------|
| Foundation   | Poured Concrete                    |

#### **Additional Information**

| Date Listed    | April 17th, 2025 |
|----------------|------------------|
| Days on Market | 30               |
| Zoning         | CR               |

#### **Listing Details**

Listing Office RE/MAX ADVANTAGE (WHITECOURT)

Data is supplied by Pillar 9â,¢ MLS® System. Pillar 9â,¢ is the owner