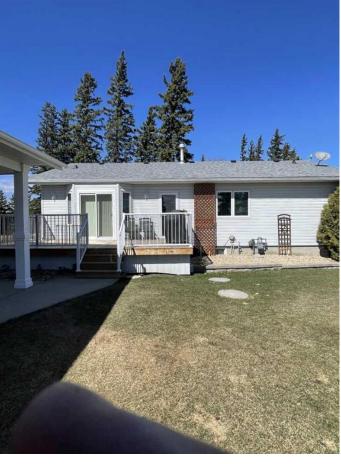

#### \$559,900

5 Bedroom, 3.00 Bathroom, 1,513 sqft Residential on 5.12 Acres

NONE, Rural Lac Ste. Anne County, Alberta

Amazing Acreage! The original owners of this amazing acreage have been meticulously improving their home and land. This 1500 sq ft fully finished bungalow with 5 bedroom/ 3 bathroom shows like new. The upgrades and maintenance list is long. All new windows and doors in 2022, new garage doors (x3), The house was wrapped in 1.5 inches of halo insulation (improving insulation) then new siding in 2018, new shingles in 2018. Upgraded heating controls in 2023. In 2021 a new well pump, wire and hose were replaced. Add to the list a south facing deck in 2023, washer/dryer 2024, dishwasher 2023 and the attic insulation topped off to 16 inches. Inside you will love the floor plan and gorgeous hickory hardwood flooring. all bedrooms are a generous size some have walk in closets and main floor laundry. There's nothing like a bright kitchen to start your day. The lower level rec room has lots of space to set up some gaming and this home offers lots of storage. Who wouldn't like a 32x46 heated detached triple garage with a concrete bib and 14x32 car port on concrete. The yard is amazing and private, many trees, fenced and cross fenced for horses, a garden area, yard light, hydrant, horse shelter and 2 sheds one which is 20x20. I'm positive you will enjoy this property don't miss out!