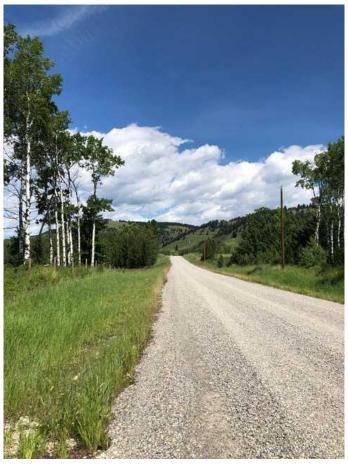

## \$650,000

0 Bedroom, 0.00 Bathroom, Land on 8.48 Acres

NONE, Rural Rocky View County, Alberta

This amazing property is 8.48 Acres, located just West of Cochrane and awaiting you to build the Home of your Dreams. Private location and such incredible scenery. The land is FILLED with wildflowers, wild roses and even wild raspberries - see the summer photos taken from the entrance to the property of this beautiful treed parcel. The gravel road photo is the road leading to the land with the Wildcat Hills in view to the North. This property has a brand New

Water Well, with the approach just put in and is ready for you to build! Just minutes from Ghost Station with incredible views from all angles. Take the scenic drive and check out this property today!