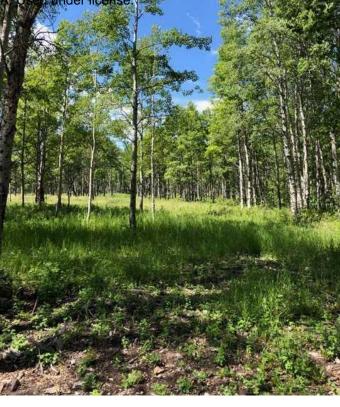

## \$650,000

0 Bedroom, 0.00 Bathroom, Land on 8.48 Acres

NONE, Rural Rocky View County, Alberta

This amazing property is 8.48 Acres, located just West of Cochrane and awaiting you to build the Home of your Dreams. Private location and such incredible scenery. The land is FILLED with wildflowers, wild roses and even wild raspberries - see the summer photos taken from the entrance to the property of this beautiful treed parcel. The gravel road photo is the road leading to the land with the Wildcat Hills in view to the North. This property has a brand New