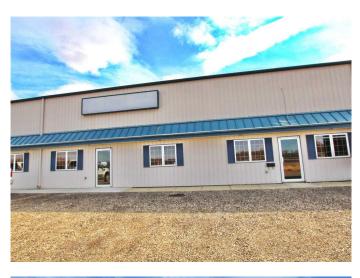

#### \$12

0 Bedroom, 0.00 Bathroom, Commercial on 0.00 Acres

Beju Industrial Park, Sylvan Lake, Alberta

Industrial bay for lease with great highway 11A exposure. Front and rear parking. Office space, parts room, work bay (40x35) and large living space on upper. Overhead rear 14ft door. Lease is \$12 per square foot plus triple net.