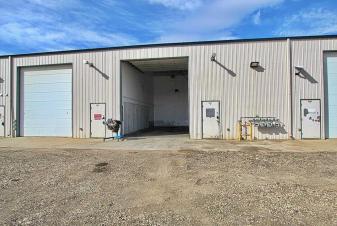

#### \$12

0 Bedroom, 0.00 Bathroom, Commercial on 0.00 Acres

Beju Industrial Park, Sylvan Lake, Alberta

Industrial bay for lease with great highway 11A exposure. Front and rear parking. Office space, parts room, work bay (40x35) and large living space on upper. Overhead rear 14ft door. Lease is \$12 per square foot plus triple net.