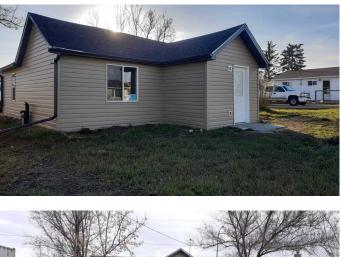

#### \$139,900

1 Bedroom, 1.00 Bathroom, 708 sqft Residential on 0.14 Acres

Rosedale, Drumheller, Alberta

Welcome to Rosedale ! This one bedroom cottage style bungalow makes the perfect home, whether you are downsizing, first time home buying, relocating or looking to expand your real estate portfolio. Would make a good short term rental or 2nd home. Or Home occupation with good exposure right on Main Road. Upgrades include windows, siding, roof, mechanics and duct work, plumbing, and electrical, flooring and paint. Plenty of parking and quick possession available.

## Exterior

| Exterior Features | Private Yard                     |
|-------------------|----------------------------------|
| Lot Description   | Back Lane, Back Yard, Landscaped |
| Roof              | Asphalt Shingle                  |
| Construction      | Vinyl Siding                     |
| Foundation        | Other                            |