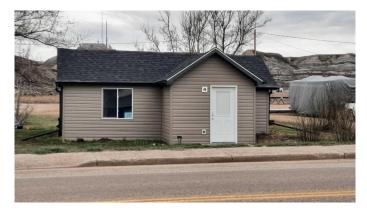

#### \$139,900

1 Bedroom, 1.00 Bathroom, 708 sqft Residential on 0.14 Acres

Rosedale, Drumheller, Alberta

Welcome to Rosedale ! This one bedroom cottage style bungalow makes the perfect home, whether you are downsizing, first time home buying, relocating or looking to expand your real estate portfolio. Would make a good short term rental or 2nd home. Or Home occupation with good exposure right on Main Road. Upgrades include windows, siding, roof, mechanics and duct work, plumbing, and electrical, flooring and paint. Plenty of parking and quick possession available.

## Exterior

| Exterior Features | Private Yard                     |
|-------------------|----------------------------------|
| Lot Description   | Back Lane, Back Yard, Landscaped |
| Roof              | Asphalt Shingle                  |
| Construction      | Vinyl Siding                     |
| Foundation        | Other                            |