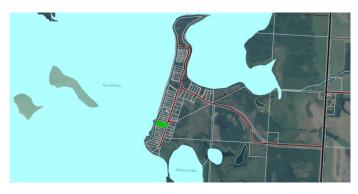

Located just 20 minutes north of Lac La Biche, this property boasts sandy beaches, paved roads, and a family-friendly atmosphere complete with children's parks and scenic walking trails. Whether you're planning to build your year-round home or a seasonal getaway, this spacious lot gives you the space and setting to make your vision a reality.

## **Community Information**

| 370, 62503 Township Road |
|--------------------------|
| Mystic Beach             |
| Lac La Biche County      |
| Lac La Biche County      |
| Alberta                  |
| t0A2C2                   |
|                          |