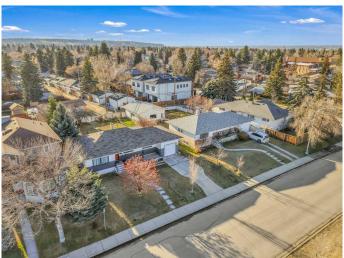

# \$2,495,000

6 Bedroom, 4.00 Bathroom, 2,109 sqft Residential on 0.33 Acres

Spruce Cliff, Calgary, Alberta

Seize a rare and lucrative opportunity to acquire two contiguous properties in the heart of Spruce Cliff, one of Calgary's most established and desirable inner-city communities. Together, these parcels offer a substantial 14,240 square feet of prime development land, perfectly positioned for high-return multi-residential redevelopment under the new H-GO zoning. This district allows for a higher-intensity build than R-CG while maintaining the sought-after feature of ground-level access for all units, making it an ideal setting for modern townhomes or rowhouses that align with market demand. With a maximum building height of 12 metres (three storeys), a 1.5 Floor Area Ratio (FAR), and up to 60% site coverage, developers can capitalize on more than 21,000 square feet of buildable area. The site allows for flexible density, minimal parking requirements (0.5 stalls per unit), and encourages the inclusion of landscaped amenity areas through Calgary's small residential site design guide.

Adding further value and flexibility, each property currently hosts a well-maintained 1,050 square foot bungalow, offering a solid opportunity for short- or long-term rental income. This allows developers to generate revenue while navigating the permitting and planning process, reducing holding costs and providing valuable time to design a market-aligned project.