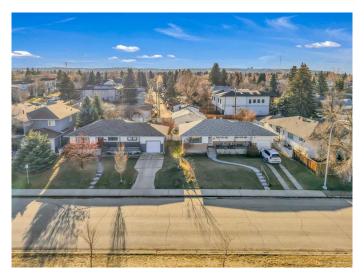

# \$2,495,000

6 Bedroom, 4.00 Bathroom, 2,109 sqft Residential on 0.33 Acres

Spruce Cliff, Calgary, Alberta

Seize a rare and lucrative opportunity to acquire two contiguous properties in the heart of Spruce Cliff, one of Calgary's most established and desirable inner-city communities. Together, these parcels offer a substantial 14,240 square feet of prime development land, perfectly positioned for high-return multi-residential redevelopment under the new H-GO zoning. This district allows for a higher-intensity build than R-CG while maintaining the sought-after feature of ground-level access for all units, making it an ideal setting for modern townhomes or rowhouses that align with market demand. With a maximum building height of 12 metres (three storeys), a 1.5 Floor Area Ratio (FAR), and up to 60% site coverage, developers can capitalize on more than 21,000 square feet of buildable area. The site allows for flexible density, minimal parking requirements (0.5 stalls per unit), and encourages the inclusion of landscaped amenity areas through Calgary's small residential site design guide.

Adding further value and flexibility, each property currently hosts a well-maintained 1,050 square foot bungalow, offering a solid opportunity for short- or long-term rental income. This allows developers to generate revenue while navigating the permitting and planning process, reducing holding costs and providing valuable time to design a market-aligned project.