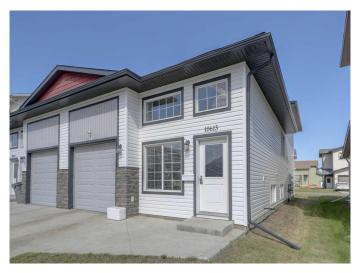

# \$424,900 - 10613 114c Street, Grande Prairie

MLS® #A2213522

#### \$424,900

4 Bedroom, 4.00 Bathroom, 1,668 sqft Residential on 0.07 Acres

Westgate., Grande Prairie, Alberta

Discover the potential of this unique non-conforming up-down rental duplex, offering easy mortgage helper potential and modern living spaces. Situated in a desirable west end location, this fully developed 4-level split boasts 4 bedrooms, 4 bathrooms, a garage, and rear lane access with extra parking. This modern duplex presents an ideal opportunity for a non-conforming suite on the 3rd level, with a unique floor plan featuring 2 beds and 2 baths in each unit. With the current city vacancy situation, there's no shortage of renters eager to secure a place in this sought-after location. Step inside to an inviting main floor with an open plan layout, flooded with natural light from the foyer. The spacious u-shaped kitchen is a chef's delight, offering ample modern cabinetry, stainless steel appliances. Upstairs, the master suite awaits, complete with a full modern ensuite bath for ultimate comfort and convenience. The finished basement boasts two generous bedrooms and a second set of washer and dryer hookups in the basement bathroom, making it incredibly easy to set up for renting. The front-facing driveway and garage, along with spacious parking pads out the back with rear lane access, provide ample parking options for tenants or residents. Whether you choose to rent out both levels for maximum income potential or live in one level and rent out the other as a perfect mortgage helper, this property offers endless possibilities. Don't miss out on this fantastic investment