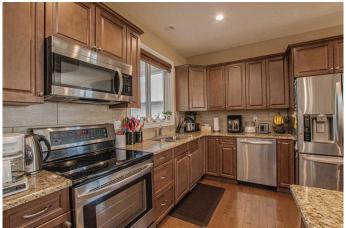

The open-concept main floor features maple hardwood flooring and a bright, welcoming layout that flows seamlessly between the kitchen, dining, and living areas. The kitchen boasts granite countertops, ample cabinetry, and a large islandâ€"ideal for meal prep or casual dining. From the dining area, step onto the back deck and enjoy your private, fully landscaped yard.