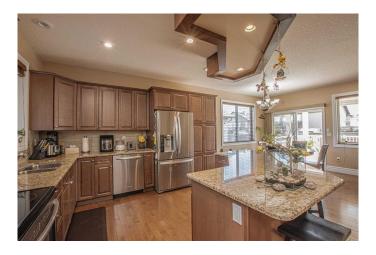

The open-concept main floor features maple hardwood flooring and a bright, welcoming layout that flows seamlessly between the kitchen, dining, and living areas. The kitchen boasts granite countertops, ample cabinetry, and a large islandâ€"ideal for meal prep or casual dining. From the dining area, step onto the back deck and enjoy your private, fully landscaped yard.