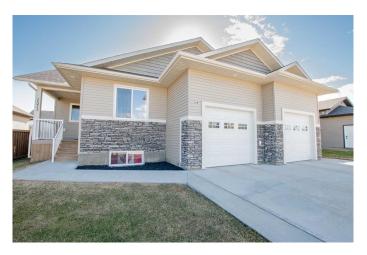

## \$639,900

4 Bedroom, 3.00 Bathroom, 1,506 sqft Residential on 0.17 Acres

Whispering Ridge, Rural Grande Prairie No. 1, County of, Alberta

This well-maintained bungalow in the desirable Whispering Ridge community offers the perfect blend of comfort, space, and style. With 4 spacious bedrooms and 3 full bathrooms, there's room for the whole family.

Granite countertops continue in the bathrooms, adding style and durability. Storage is abundant throughout the home, the heated garage, equipped with a floor drain, offers additional space for vehicles, tools, and seasonal gear.

#### **Exterior**

Exterior Features None

Lot Description Back Yard, Landscaped, Yard Drainage

Roof Asphalt Shingle

Construction Stone, Vinyl Siding

Foundation ICF Block