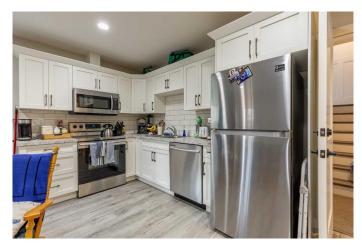

## \$1,500

0 Bedroom, 0.00 Bathroom, 929 sqft Rental on 0.00 Acres

Garry Station, Lethbridge, Alberta

2 Bedroom, 1 Bathroom BASEMENT SUITE located in the desirable Garry Station neighborhood.

This bright and modern legal basement suite offers comfort and convenience. Enjoy an open-concept living area with a full kitchen, two spacious bedrooms (including one with a walk-in closet!), a 4-piece bathroom, and a private laundry room. Off-street parking is included for added ease.

| Туре                   | Rental                                                                                                 |  |
|------------------------|--------------------------------------------------------------------------------------------------------|--|
| Status                 | Active                                                                                                 |  |
| Community Information  |                                                                                                        |  |
| Address                | 155 Cabot Landing W                                                                                    |  |
| Subdivision            | Garry Station                                                                                          |  |
| City                   | Lethbridge                                                                                             |  |
| County                 | Lethbridge                                                                                             |  |
| Province               | Alberta                                                                                                |  |
| Postal Code            | T1J 5K3                                                                                                |  |
| Amenities              |                                                                                                        |  |
| Parking                | Off Street                                                                                             |  |
| Interior               |                                                                                                        |  |
| Appliances             | Central Air Conditioner, Dishwasher, Microwave, Refrigerator, Stove(s), Washer/Dryer, Window Coverings |  |
| Exterior               |                                                                                                        |  |
| Roof                   | Asphalt Shingle                                                                                        |  |
| Additional Information |                                                                                                        |  |
| Date Listed            | April 23rd, 2025                                                                                       |  |
| Days on Market         | 22                                                                                                     |  |