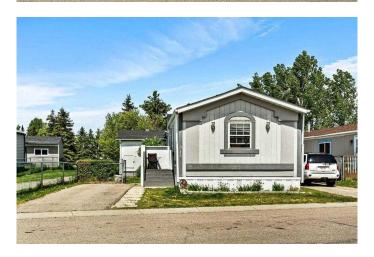

## \$245,000

3 Bedroom, 2.00 Bathroom, 1,423 sqft Mobile on 0.00 Acres

Abbeydale, Calgary, Alberta

\*\* Substantial Price Drop 08-09-2025 \*\*
Recent updates include gleaming grey vinyl plank flooring, new carpet, freshly painted, and Poly B has been updated to PEX. Addition is waiting for your final touch great space for storage, food pantry, games room, or office!

Welcome

to this well maintained mobile in the sought-after community of Chateau Estates, Offering over 1,400 square feet of beautifully designed living space, featuring 3 generously sized bedrooms, 5 piece ensuite, additional 4pc bathroom, with spacious and sun-filled living room boasting new laminate flooring, and a bright, open kitchen with abundant cabinetry and counter space – perfect for both daily living, cooking and entertaining.

Enjoy effortless outdoor living with a private patio space ideal for relaxing or hosting guests. A large storage shed provides plenty of room for your seasonal items and tools. Unfinished addition adds optional storage and rear access to secluded patio.