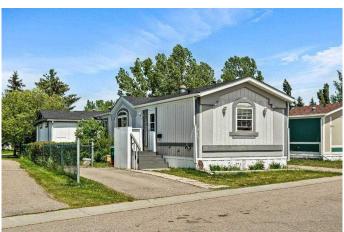

## \$245,000

3 Bedroom, 2.00 Bathroom, 1,423 sqft Mobile on 0.00 Acres

Abbeydale, Calgary, Alberta

\*\* Substantial Price Drop 08-09-2025 \*\*
Recent updates include gleaming grey vinyl plank flooring, new carpet, freshly painted, and Poly B has been updated to PEX. Addition is waiting for your final touch great space for storage, food pantry, games room, or office!

Welcome

to this well maintained mobile in the sought-after community of Chateau Estates, Offering over 1,400 square feet of beautifully designed living space, featuring 3 generously sized bedrooms, 5 piece ensuite, additional 4pc bathroom, with spacious and sun-filled living room boasting new laminate flooring, and a bright, open kitchen with abundant cabinetry and counter space – perfect for both daily living, cooking and entertaining.

Enjoy effortless outdoor living with a private patio space ideal for relaxing or hosting guests. A large storage shed provides plenty of room for your seasonal items and tools. Unfinished addition adds optional storage and rear access to secluded patio.