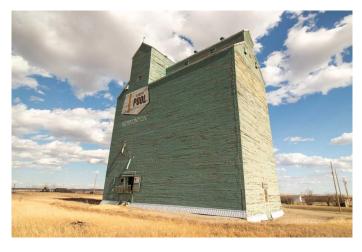

#### \$199,000

0 Bedroom, 0.00 Bathroom, Agri-Business on 0.00 Acres

NONE, Herronton, Alberta

A rare opportunity to own a fully operational piece of Alberta's agricultural legacy. This iconic 1965 Alberta Wheat Pool grain elevator in Herronton is a striking and functional example of prairie craftsmanship and history. Built with unplaned 2"x8" fir in a stacked construction over 100 feet tall and reinforced with massive fir beams ranging from 4"x4" to 12"x12", it offers an estimated total capacity of 117,600 bushels between the elevator and annex. Set on 1.1 acres, this privately owned facility includes a cement foundation, driveway, receiving scale, front and back grain pits, and a single-phase 220V system converted to 3-phase to power the elevator leg motor. A bin wheel and clutch system distributes to hopper-bottom storage bins, while the annex bin wheel serves internal and external bin rows. The site also features a rail/truck load-out pit and spout to the former rail spur (now graveled and ready for possible reinstallation or truck use), an indoor truck loading spout, shipping scale and scale hopper, dust collection and clean-out system, office building with electrical panel and furnace, and an outhouse. Still in working condition, the elevator offers both practical infrastructure and significant historical value. A 3-phase diesel generator can be added to support expanded power needs, and a spout on the north side provides potential for an outside unloading station. Listed at \$199,000. A truly unique investment in both utility and heritageâ€"make it part of your family legacy

for generations to come.