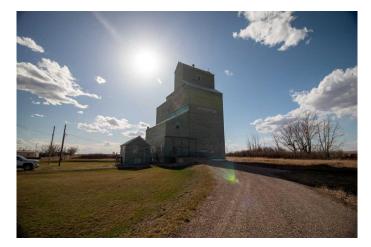

#### \$199,000

0 Bedroom, 0.00 Bathroom, Agri-Business on 0.00 Acres

NONE, Herronton, Alberta

A rare opportunity to own a fully operational piece of Alberta's agricultural legacy. This iconic 1965 Alberta Wheat Pool grain elevator in Herronton is a striking and functional example of prairie craftsmanship and history. Built with unplaned 2"x8" fir in a stacked construction over 100 feet tall and reinforced with massive fir beams ranging from 4"x4" to 12"x12", it offers an estimated total capacity of 117,600 bushels between the elevator and annex. Set on 1.1 acres, this privately owned facility includes a cement foundation, driveway, receiving scale, front and back grain pits, and a single-phase 220V system converted to 3-phase to power the elevator leg motor. A bin wheel and clutch system distributes to hopper-bottom storage bins, while the annex bin wheel serves internal and external bin rows. The site also features a rail/truck load-out pit and spout to the former rail spur (now graveled and ready for possible reinstallation or truck use), an indoor truck loading spout, shipping scale and scale hopper, dust collection and clean-out system, office building with electrical panel and furnace, and an outhouse. Still in working condition, the elevator offers both practical infrastructure and significant historical value. A 3-phase diesel generator can be added to support expanded power needs, and a spout on the north side provides potential for an outside unloading station. Listed at \$199,000. A truly unique investment in both utility and heritageâ€"make it part of your family legacy

for generations to come.