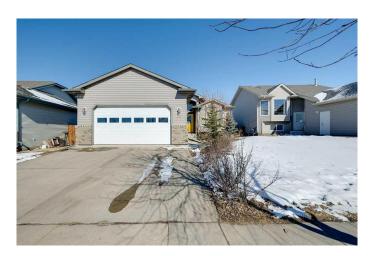

# \$449,900 - 22 Firdale Drive, Sylvan Lake

MLS® #A2214432

## \$449,900

3 Bedroom, 3.00 Bathroom, 1,258 sqft Residential on 0.14 Acres

Fox Run, Sylvan Lake, Alberta

Great location for this family Bungalow close to schools. Walk in to the open open concept, vaulted ceilings bright main living area. Feature fireplace in the living room, french doors to the massive rear deck. Down the hall you will find the primary bedroom with ensuite, second bedroom and main bathroom. Laundry room will lead you out to attached garage. The basement is finished with an oversized bedroom, recreation area and bathroom. Large fenced rear yard is made for entertaining.

#### **Amenities**

Parking Spaces 2

Parking Double Garage Attached

# of Garages 2