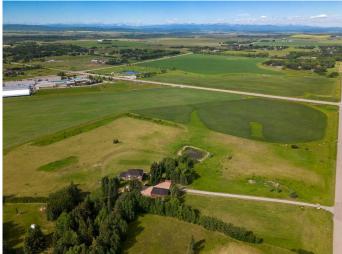

## \$2,200,000

0 Bedroom, 0.00 Bathroom, Land on 11.29 Acres

Springbank, Rural Rocky View County, Alberta

11.29-acre Dream location with unparalleled mountain views in desirable Springbank. The neighbouring estate home on 4.72 acres is also available MLS# A2217191. Potential exists for further subdivision or just build your dream home and enjoy the country feeling with easy and great access to the city, airport, Banff, K country and so onâ€l., no time limit to build. Within 5 kilometers or less you will have access to, Calaway Park, Edge School, Springbank Park for All Seasons, Elbow Valley Elementary School, Springbank Middle School & Springbank Community High School. This parcel has access from Huggard road east of Range Road 33. This is probably the last remaining smaller parcel of land available in South Springbank so don't delay, view and offer today. New Springbank ASP Infill Residential Land Use Strategy allows for ~ 2acre lots. Existing commercial water well on the south end of the property. Full due diligence and information package available, including approved survey, groundwater reports, sewage treatment assessments and more. Piped potable water is available from CalAlta, but it does not yet service the property.

### Exterior

| Lot Description | Open Lot, | Views, Corners | Marked, Few | Trees, Irregular Lot |
|-----------------|-----------|----------------|-------------|----------------------|
|                 |           |                | , -         | ,                    |