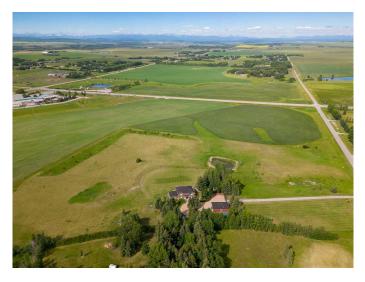

## \$2,200,000

0 Bedroom, 0.00 Bathroom, Land on 11.29 Acres

Springbank, Rural Rocky View County, Alberta

11.29-acre Dream location with unparalleled mountain views in desirable Springbank. The neighbouring estate home on 4.72 acres is also available MLS# A2217191. Potential exists for further subdivision or just build your dream home and enjoy the country feeling with easy and great access to the city, airport, Banff, K country and so onâ€l., no time limit to build. Within 5 kilometers or less you will have access to, Calaway Park, Edge School, Springbank Park for All Seasons, Elbow Valley Elementary School, Springbank Middle School & Springbank Community High School. This parcel has access from Huggard road east of Range Road 33. This is probably the last remaining smaller parcel of land available in South Springbank so don't delay, view and offer today. New Springbank ASP Infill Residential Land Use Strategy allows for ~ 2acre lots. Existing commercial water well on the south end of the property. Full due diligence and information package available, including approved survey, groundwater reports, sewage treatment assessments and more. Piped potable water is available from CalAlta, but it does not yet service the property.

### Exterior

| Lot Description | Open Lot, | Views, Corners | Marked, Few | Trees, Irregular Lot |
|-----------------|-----------|----------------|-------------|----------------------|
|                 |           |                | , -         | ,                    |