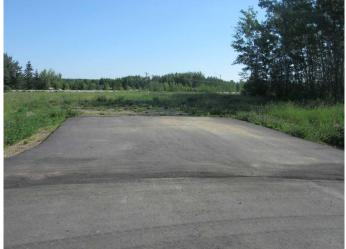

#### \$135,000

0 Bedroom, 0.00 Bathroom, Land on 0.50 Acres

Lac La Biche, Lac La Biche, Alberta

NOW SELLING!!!! Phase 1 of Churchill Gates. 1/2 acre and 1/4 acre serviced estate lots located only minutes from the town of Lac La Biche, across from Lac La Biche golf and country club. This architecturally controlled residential subdivision has a scenic view of the lake and is close to walking trails, boat launch, golfing and all the recreation that Lac La Biche has to offer.