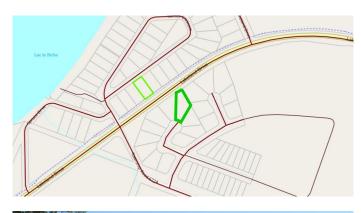

#### \$125,000

0 Bedroom, 0.00 Bathroom, Land on 0.50 Acres

Lac La Biche, Lac La Biche, Alberta

NOW SELLING!!!! Phase 1 of Churchill Gates. 1/2 acre and 1/4 acre serviced estate lots located only minutes from the town of Lac La Biche, across from Lac La Biche golf and country club. This architecturally controlled residential subdivision has a scenic view of the lake and is close to walking trails, boat launch, golfing and all the recreation that Lac La Biche has to offer.

## **Community Information**

| 114, 13348 672a Township |
|--------------------------|
| Lac La Biche             |
| Lac La Biche             |
| Lac La Biche County      |
| Alberta                  |
| T0A 2C0                  |
|                          |