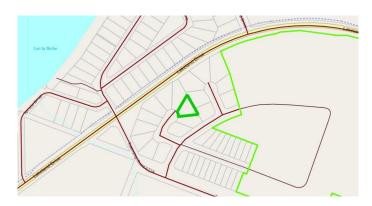

# \$115,000 - 110, 13348 672a Township, Lac La Biche

MLS® #A2214850

#### \$115,000

0 Bedroom, 0.00 Bathroom, Land on 0.50 Acres

Lac La Biche, Lac La Biche, Alberta

NOW SELLING!!!! Phase 1 of Churchill Gates. 1/2 acre and 1/4 acre serviced estate lots located only minutes from the town of Lac La Biche, across from Lac La Biche golf and country club. This architecturally controlled residential subdivision has a scenic view of the lake and is close to walking trails, boat launch, golfing and all the recreation that Lac La Biche has to offer.

### **Community Information**

| 110, 13348 672a Township |
|--------------------------|
| Lac La Biche             |
| Lac La Biche             |
| Lac La Biche County      |
| Alberta                  |
| T0A 2C0                  |
|                          |