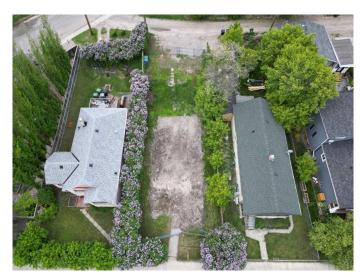

## \$560,000

0 Bedroom, 0.00 Bathroom, Land on 0.10 Acres

Ramsay, Calgary, Alberta

Great opportunity to build your own dream here. Potential includes, single family, multi-family or possible sub-division. Excellent Ramsay location. Partial view to the city from the rear yard and potential for a complete view from the upper floor of a developed property. Ramsey and Inglewood are the city's east side gems. They offer great access to all city locations and great interior amenities. Restaurants, schools, parks, Elbow river access.

#### **Exterior**

Lot Description Back Lane, Views, City Lot