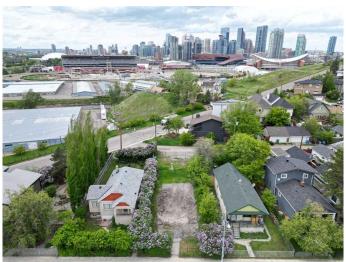

## \$560,000

0 Bedroom, 0.00 Bathroom, Land on 0.10 Acres

Ramsay, Calgary, Alberta

Great opportunity to build your own dream here. Potential includes, single family, multi-family or possible sub-division. Excellent Ramsay location. Partial view to the city from the rear yard and potential for a complete view from the upper floor of a developed property. Ramsey and Inglewood are the city's east side gems. They offer great access to all city locations and great interior amenities. Restaurants, schools, parks, Elbow river access.

#### **Exterior**

Lot Description Back Lane, Views, City Lot