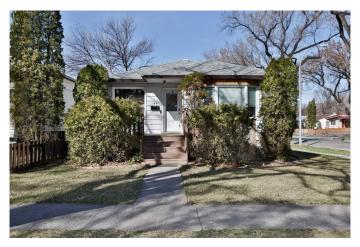

## \$260,000

3 Bedroom, 2.00 Bathroom, 977 sqft Residential on 0.12 Acres

Westminster, Lethbridge, Alberta

This charming North Lethbridge home is the perfect opportunity for first-time buyers or investors looking to develop a suite. Featuring 3 spacious bedrooms and 2 full bathrooms, this property offers both comfort and potential. The recently renovated basement adds valuable living space, while key upgrades bring peace of mind, including a new furnace installed in 2023 and updated electrical panel, attic insulation, and plumbing completed in 2022. Outside, you'll find a very large backyard that's ready for your dream custom garage, along with a great deckâ€"perfect for relaxing or hosting an amazing BBQ with family and friends. With solid bones, modern improvements, and outdoor space to enjoy, this home is move-in ready with room to grow.