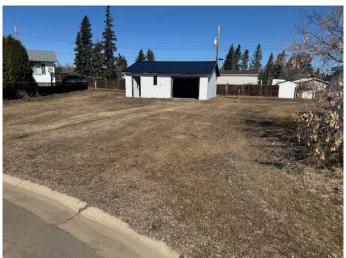

#### \$29,900

0 Bedroom, 0.00 Bathroom, Land on 0.11 Acres

Paradise Valley, Paradise Valley, Alberta

Own property in the quiet community of Paradise Valley, This property features a 24 X 28' garage with concrete floors, newer overhead door and newly installed steel roof. Excellent storage opportunity or a great starting point for your new home.