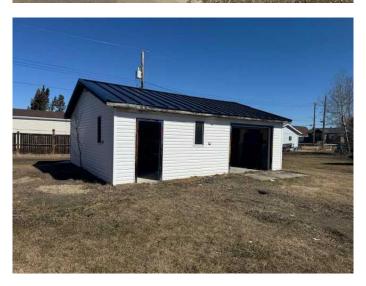

#### \$29,900

0 Bedroom, 0.00 Bathroom, Land on 0.11 Acres

Paradise Valley, Paradise Valley, Alberta

Own property in the quiet community of Paradise Valley, This property features a 24 X 28' garage with concrete floors, newer overhead door and newly installed steel roof. Excellent storage opportunity or a great starting point for your new home.