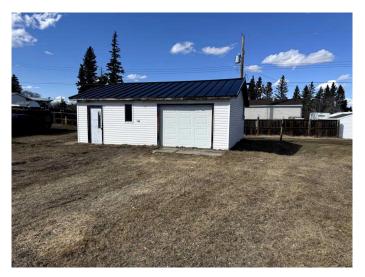

#### \$29,900

0 Bedroom, 0.00 Bathroom, Land on 0.11 Acres

Paradise Valley, Paradise Valley, Alberta

Own property in the quiet community of Paradise Valley, This property features a 24 X 28' garage with concrete floors, newer overhead door and newly installed steel roof. Excellent storage opportunity or a great starting point for your new home.