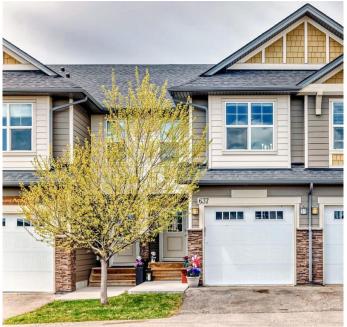

# \$499,000 - 637, 101 Sunset Drive, Cochrane

MLS® #A2215873

### \$499,000

3 Bedroom, 4.00 Bathroom, 1,496 sqft Residential on 0.04 Acres

Sunset Ridge, Cochrane, Alberta

Saturday, May 10th - Open House: 2-4pm. Discover effortless living in this bright and spacious 3-bedroom walkout townhome, ideally located in the popular Trading Post development of Sunset Ridge. Total finished area of 1931sf with 1496sf above grade. Perfectly positioned at the entrance of the community, this well-maintained home combines comfort, convenience, and unbeatable Rocky Mountain views from top to bottom.