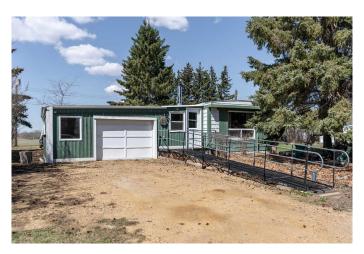

## \$120,000

2 Bedroom, 1.00 Bathroom, 896 sqft Residential on 0.28 Acres

Bawlf, Bawlf, Alberta

Affordability in Bawlf! This two bedroom, one bath home located 2 blocks away from Bawlf School is situated on two lots with plenty of space for to play or even develop! As you walk up to the home you'll notice the spacious 24 x 21 garage with plenty of power outlets for the tinkerer in the family. Inside the home you'll find a spacious living room with a wood burning stove and a kitchen with plenty of cupboards and space to work in. This 1975 mobile also features two bedrooms and a dedicated laundry room. Outside you'll find lots of space and storage on this double lot including a cinder block shed behind the home and a medium sized shed that currently formerly had gas and power connected to it. With lots of space and a solid home, this could be the perfect starter property in the wonderful village of Bawlf.

Style Single Wide Mobile Home

Status Active

#### **Amenities**

Parking Spaces 2

Parking Single Garage Attached

# of Garages 1

## **Exterior**

Exterior Features None

Lot Description Back Yard, Lawn, Rectangular Lot, Cleared

Roof Metal

Construction Metal Frame

Foundation Piling(s)