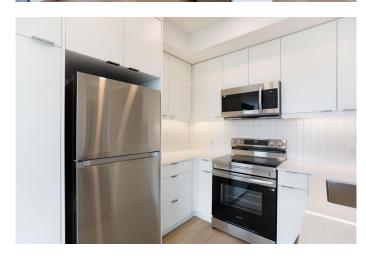

Inside, you're welcomed by a stylish kitchen with an eating bar that opens to a bright living room and a private balconyâ€"ideal for relaxing or entertaining. The spacious primary bedroom features a walk-in closet and a private ensuite, while the second bedroom is generously sized with easy access to the main bathroom.

#### Interior

Interior Features Breakfast Bar, Closet Organizers, Kitchen Island, No Animal Home, No

Smoking Home, Open Floorplan, Quartz Counters, Walk-In Closet(s)

Appliances Dishwasher, Dryer, Refrigerator, Stove(s), Washer