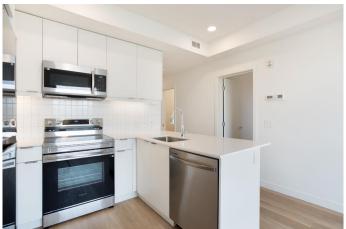

Inside, you're welcomed by a stylish kitchen with an eating bar that opens to a bright living room and a private balconyâ€"ideal for relaxing or entertaining. The spacious primary bedroom features a walk-in closet and a private ensuite, while the second bedroom is generously sized with easy access to the main bathroom.

#### Interior

Interior Features Breakfast Bar, Closet Organizers, Kitchen Island, No Animal Home, No

Smoking Home, Open Floorplan, Quartz Counters, Walk-In Closet(s)

Appliances Dishwasher, Dryer, Refrigerator, Stove(s), Washer