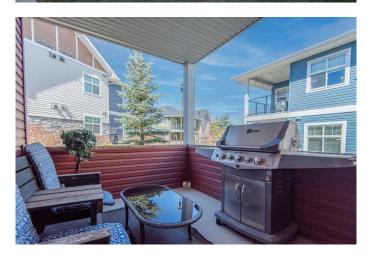

## \$235,000

2 Bedroom, 2.00 Bathroom, 1,021 sqft Residential on 0.00 Acres

Valley Ridge, Blackfalds, Alberta

LOWER LEVEL CONDO AT VALLEY CROSSING - Easily accessibility and offers affordability. The location of this unit is tucked away and offers a private retreat. The main floor unit has is easily accessed from the parking lot and features an OPEN CONCEPT with 9 foot ceilings. This development borders the popular Abbey Center, a park, walking trails and has convenient entry to Highway 2 and Highway 2A. Inside you'll find 2 BEDROOMS & 2 BATHROOMS. There is also a large storage area, IN-SUITE LAUNDRY, LARGE COVERED "Private" DECK and 2 assigned parking stalls plus lots of visitor stalls. The kitchen has ample counter space and cabinets that have been upgraded to soft-closures hinges, all kitchen appliances are less then 1 year old (Fridge, Stove and Built in Microwave). This condo is very well ran and CONDO FEES are LOW.