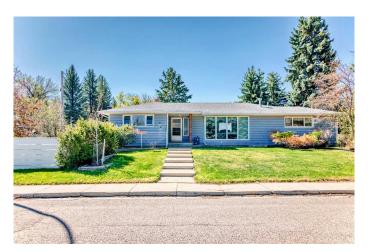

## \$475,000

5 Bedroom, 2.00 Bathroom, 1,339 sqft Residential on 0.17 Acres

Agnes Davidson, Lethbridge, Alberta

A LOVELY 3 BEDROOM BUNGALOW IN THE HEART OF THE SOUTHSIDE WITH HARDWOOD THROUGHOUT AND A SUPER CORNER LOT WITH 2 SHEDS, ONE HAS BEEN UPGRADED AND CAN SERVE AS EXTRA SLEEPING QUARTERS, FIRE PIT. LOCATED CLOSE TO SHOPPING, SCHOOLS AND PARKS AND LET'S NOT FORGET THE BASEMENT SUITE(ILLEGAL) THAT WILL SUPPORT YOUR MORTGAGE PAYMENT BY \$1100.00 EACH MONTH+1/2 UTILITIES! WHAT A DEAL!!

Type Residential

Sub-Type Detached

Style Bungalow

Status Active

#### **Exterior**

Exterior Features Fire Pit, Garden, Private Entrance, Private Yard, Storage

Lot Description Corner Lot

Roof Asphalt Shingle

Construction Vinyl Siding

Foundation Poured Concrete