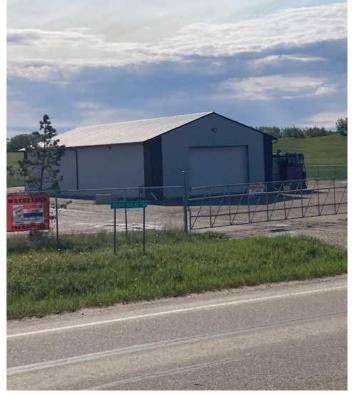

#### \$5,500

0 Bedroom, 0.00 Bathroom, Commercial on 4.98 Acres

Dimsdale Industrial Park, Dimsdale, Alberta

3,283 Square foot shop and an Atco office trailer available for lease in the Dimsdale. It is on a 4.98 acre lot with approximately 2.0 +/-acres fenced and graveled and the other 3 are undeveloped. The property has a holding tank for sewer and a shared water well. It is available at \$5,500.00 per month plus GST which includes taxes and insurance. The Tenant shall be responsible for power, gas, water, snow removal, pumping sewer and property maintenance.