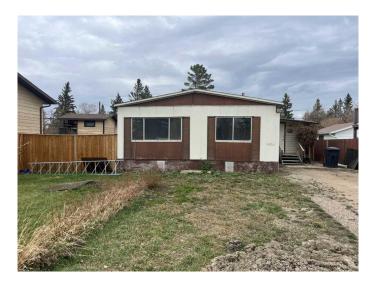

#### \$79,900

3 Bedroom, 2.00 Bathroom, 1,152 sqft Residential on 0.16 Acres

NONE, Marshall, Saskatchewan

Available for quick possession. Looking for an affordable 3 bedroom, 2 bathroom residence? Located in the quiet community of Marshall, Saskatchewan, this double wide mobile features over 1100 sq ft of living space. The furnace was replaced a few years ago. The refrigerator, stove, washer and dryer are included in the sale. The yard is fenced and incudes a shed. Call to view!

Type Residential Sub-Type Detached

Style Double Wide Mobile Home

Status Active

#### **Exterior**

Exterior Features None

Lot Description Back Yard, Front Yard, Lawn

Roof Asphalt Shingle

Construction Metal Siding

Foundation None