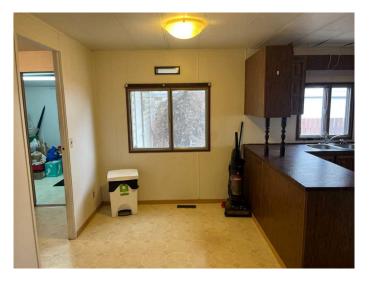

#### Interior

Interior Features See Remarks

Appliances Dryer, Range Hood, Refrigerator, Stove(s), Washer

Heating Forced Air, Natural Gas

Cooling None Basement None